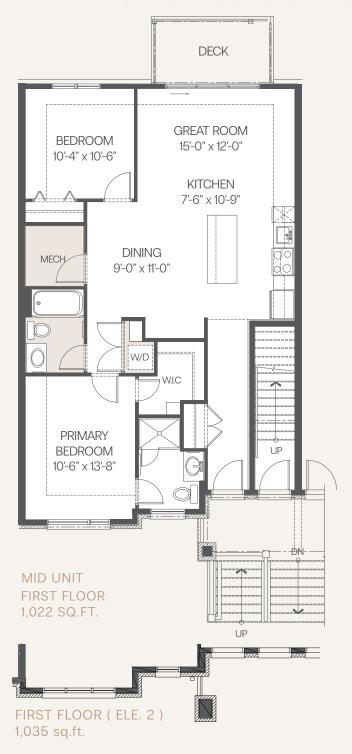

## Casey Court

SHADOWSTONE MID - FLAT | FIRST FLOOR | 1022 - 1035 SQ.FT.

ACTUAL USEABLE FLOOR SPACE MAY VARY FROM STATED FLOOR AREA E. & O.E. PLANS AND SPECIFICATIONS ARE SUBJECT TO CHANGE WITHOUT NOTICE. JAN 16, 2024.

\*ITEMS SUCH AS ROOF, MASONARY & WINDOW CONFIGURATION MAY VARY.

RICHCRAFT