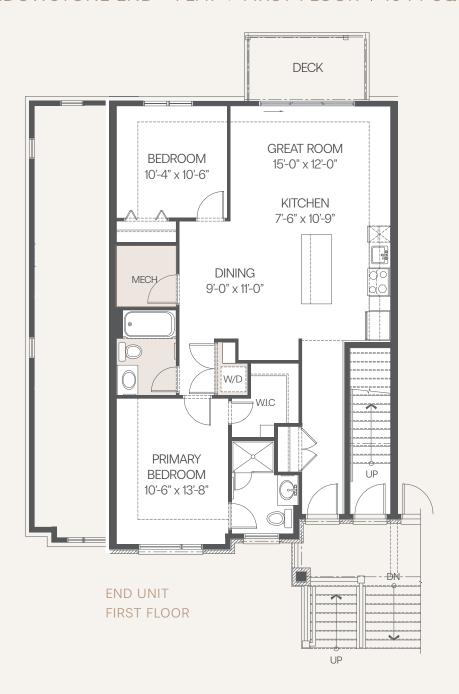

## Casey Court

SHADOWSTONE END - FLAT | FIRST FLOOR | 1044 SQ.FT.

ACTUAL USEABLE FLOOR SPACE MAY VARY FROM STATED FLOOR AREA E. & O.E. PLANS AND SPECIFICATIONS ARE SUBJECT TO CHANGE WITHOUT NOTICE. JAN 16, 2024.

\*ITEMS SUCH AS ROOF, MASONARY & WINDOW CONFIGURATION MAY VARY.

RICHCRAFT