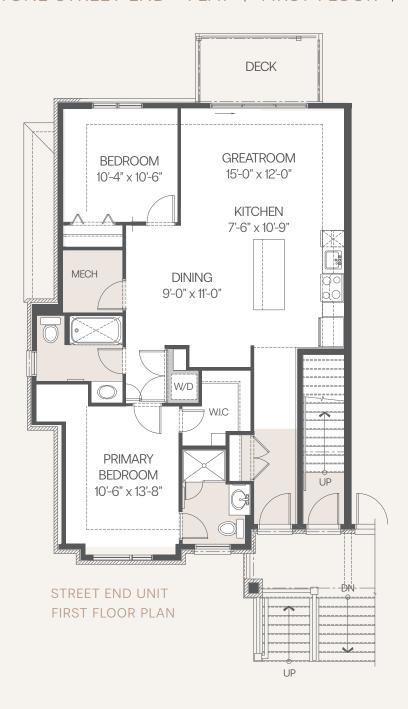

## Casey Court

SHADOWSTONE STREET END - FLAT | FIRST FLOOR | 1080 SQ.FT.

ACTUAL USEABLE FLOOR SPACE MAY VARY FROM STATED FLOOR AREA E. & O.E. PLANS AND SPECIFICATIONS ARE SUBJECT TO CHANGE WITHOUT NOTICE. JAN 16, 2024.

\*ITEMS SUCH AS ROOF, MASONARY & WINDOW CONFIGURATION MAY VARY.

RICHCRAFT