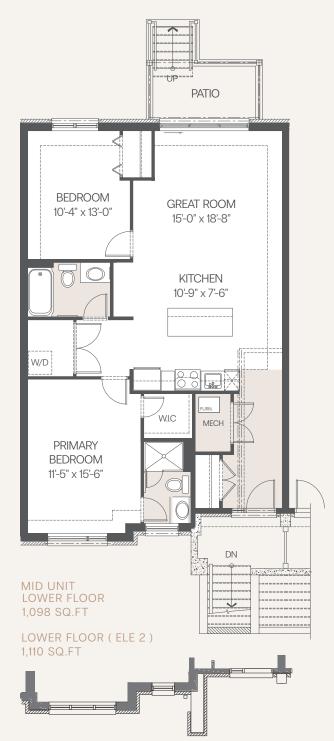

### Casey Court

#### LEDGESTONE MID - FLATS | LOWER FLOOR | 1098 - 1110 SQ.FT.

ACTUAL USEABLE FLOOR SPACE MAY VARY FROM STATED FLOOR AREA E. & O.E. PLANS AND SPECIFICATIONS ARE SUBJECT TO CHANGE WITHOUT NOTICE. JAN 16, 2024.

\*ITEMS SUCH AS ROOF, MASONARY & WINDOW CONFIGURATION MAY VARY.

RICHCRAFT