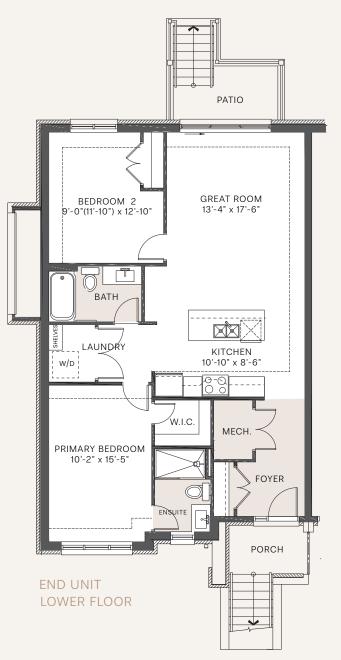

# Casey Court

#### LEDGESTONE END - FLATS I LOWER FLOOR I 1120 SQ.FT.

ACTUAL USEABLE FLOOR SPACE MAY VARY FROM STATED FLOOR AREA E. & O.E. PLANS AND SPECIFICATIONS ARE SUBJECT TO CHANGE WITHOUT NOTICE. JAN 16, 2024. \*ITEMS SUCH AS ROOF, MASONARY & WINDOW CONFIGURATION MAY VARY.

Curated Rentals By