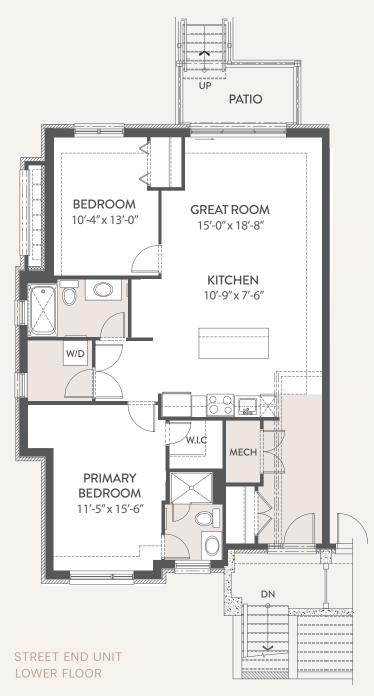

## Casey Court

#### LEDGESTONE STREET END - FLATS | LOWER FLOOR | 1155 SQ.FT.

ACTUAL USEABLE FLOOR SPACE MAY VARY FROM STATED FLOOR AREA E. & O.E. PLANS AND SPECIFICATIONS ARE SUBJECT TO CHANGE WITHOUT NOTICE. JAN 16, 2024. \*ITEMS SUCH AS ROOF, MASONARY & WINDOW CONFIGURATION MAY VARY.

**Curated Rentals By** 