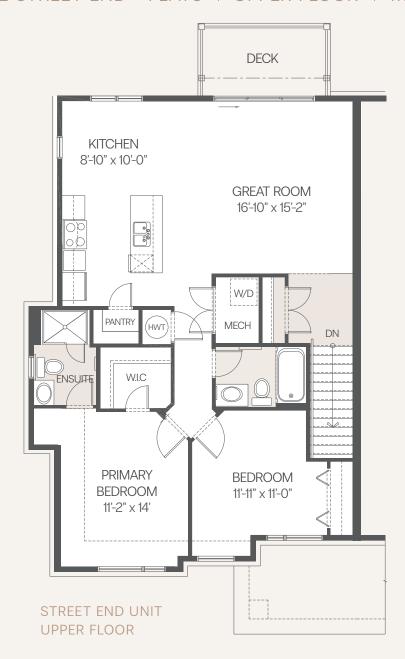

## Casey Court

BLUESTONE STREET END - FLATS | UPPER FLOOR | 1195 SQ.FT.

ACTUAL USEABLE FLOOR SPACE MAY VARY FROM STATED FLOOR AREA E. & O.E. PLANS AND SPECIFICATIONS ARE SUBJECT TO CHANGE WITHOUT NOTICE. JAN 16, 2024.

\*ITEMS SUCH AS ROOF, MASONARY & WINDOW CONFIGURATION MAY VARY.