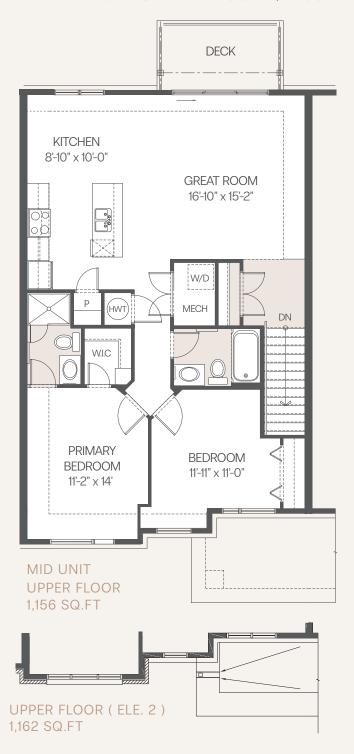

## Casey Court

BLUESTONE MID - FLATS | UPPER FLOOR | 1156 - 1162 SQ.FT.

ACTUAL USEABLE FLOOR SPACE MAY VARY FROM STATED FLOOR AREA E. & O.E. PLANS AND SPECIFICATIONS ARE SUBJECT TO CHANGE WITHOUT NOTICE. JAN 16, 2024. \*ITEMS SUCH AS ROOF, MASONARY & WINDOW CONFIGURATION MAY VARY.