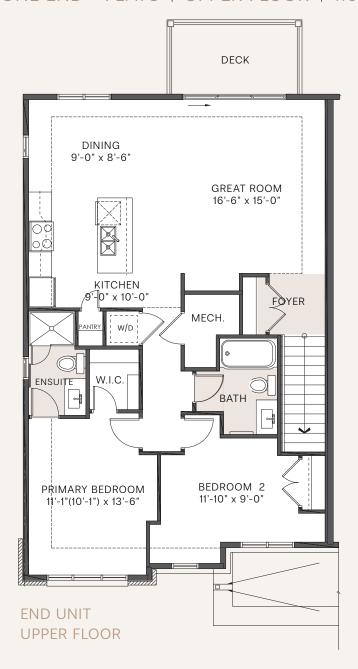

## Casey Court

BLUESTONE END - FLATS | UPPER FLOOR | 1162 SQ.FT.

ACTUAL USEABLE FLOOR SPACE MAY VARY FROM STATED FLOOR AREA E. & O.E. PLANS AND SPECIFICATIONS ARE SUBJECT TO CHANGE WITHOUT NOTICE. JAN 16, 2024.

\*ITEMS SUCH AS ROOF, MASONARY & WINDOW CONFIGURATION MAY VARY.

RICHCRAFT